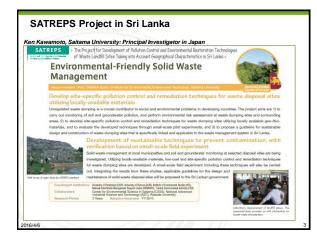

## Project Participation of Matsuoka Zemi Student - Environmental Research Grant in Interdisciplinary Research of Nippon Life Foundation Social acceptance of environmental innovation and formation of sustainable local city in Japan Research Assistant: Yuko Iwata (PhD Student) Research Project on Social Regulation and Risk Governance of Atomic Industry Research Project on Social Regulation and Risk Governance of Atomic Industry (MEXT) Research Assistant: Kohei Ohno (MA Student: Graduated on March, 2016) - Grant-in-Aid for Scientific Research and Exploratory Research (now) - SATREPS Project (JST and JICA) The project for development of pollution control and environmental restoration technologies of waste landfill sites taking into account geographical characteristics in Sri Lanka Research Assistant: KwangHo Lee (PhD Student) Marina Ishiwata (MA Student: Graduated on March, 2015) (Outside Project) - Joint Research Project of Shiga University and Economic and Social Research Institute, Cabinet Office, Government of Japan Utilizing the richness of social capital for Regional Revitalization Research Assistant: Koka and Qinziyi (PhD Student)