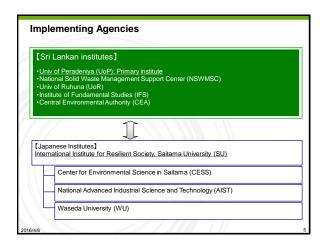

## Project Participation of Matsuoka Zemi Student - Environmental Research Grant in Interdisciplinary Research of Nippon Life Foundation Social acceptance of environmental innovation and formation of sustainable local city in Japan Research Assistant: Yuko Iwata (PhD Student) Research Project on Social Regulation and Risk Governance of Atomic Industry Research Project on Social Regulation and Risk Governance of Atomic Industry (MEXT) Research Assistant: Kohei Ohno (MA Student: Graduated on March, 2016) - Grant-in-Aid for Scientific Research and Exploratory Research (now) - SATREPS Project (JST and JICA) The project for development of pollution control and environmental restoration technologies of waste landfill sites taking into account geographical characteristics in Sri Lanka Research Assistant: KwangHo Lee (PhD Student) Marina Ishiwata (MA Student: Graduated on March, 2015) (Outside Project) - Joint Research Project of Shiga University and Economic and Social Research Institute, Cabinet Office, Government of Japan Utilizing the richness of social capital for Regional Revitalization Research Assistant: Koka and Qinziyi (PhD Student)